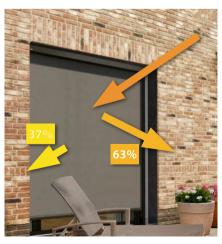

- Comfort: By reducing heat and glare, external solar protection can improve the comfort of a building's interior, making it a more pleasant place to live or work.
- Protection of Furnishings: External solar solutions can help to protect the interior of a building from fading and damage caused by exposure to the sun.
- Solar heat reduction: Adding an energy efficient Awning or external screen reduces the amout of solar heat entering your home by up to 96%.

Without any window covering 61% of solar heat is transmitted into the interior.

With an internal blind fitted, 37% of solar heat is transmitted into the interior.

With an Awning fitted as little as 10% of solar heat is transmitted into the interior. With an external Screen this figure can be as low as 4%