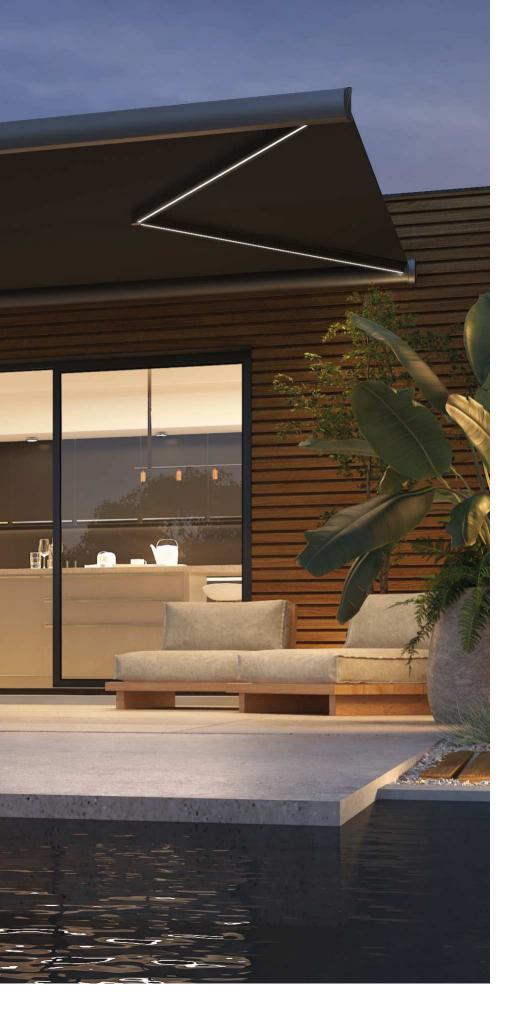

# Extend your outdoor living

Our stunning collection of Awnings will help you create an oasis of calm that suits you and your family's needs, making your garden feel like an extension of your home.

There's nothing to stop you having a full Sunday dinner on your patio, elevenses by the pool or breakfast on the veranda! Our incredible range of Awnings mean you can experience alfresco dining in shade, shelter and comfort.

The advanced fabric technology helps protect the fabrics colour so it won't fade and contains a UV treatment to assist in blocking out the sun when you're enjoying time outside.

Our Electric Awning options range from systems which extend and retract the arms, operate LED lighting within the arms as well as heating options - creating fully customisable solutions for you and your home.

## Awnings with Heating & Lighting

Why end the fun early?

With the Formosa Max and Formosa Max with extra valance LED lights can be fitted into the arms. The benefit of lighting extends your day into the late evening making your patio a truly useful outdoor living room.

And for extra comfort and cosiness, add an all-weather heater that extends the season to spring, summer, autumn, and maybe even winter.