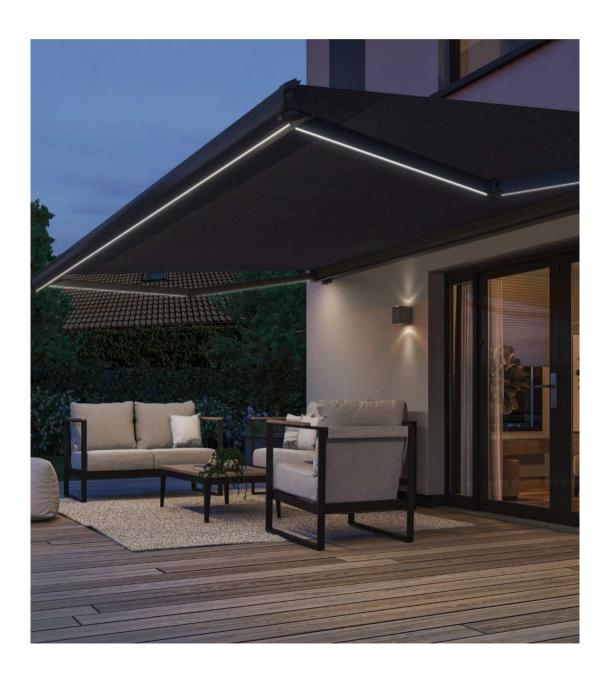

## Awnings with Heating & Lighting

Why end the fun early?

With the Formosa Max and Formosa Max with extra valance LED lights can be fitted into the arms. The benefit of lighting extends your day into the late evening making your patio a truly useful outdoor living room.

And for extra comfort and cosiness, add an all-weather heater that extends the season to spring, summer, autumn, and maybe even winter.