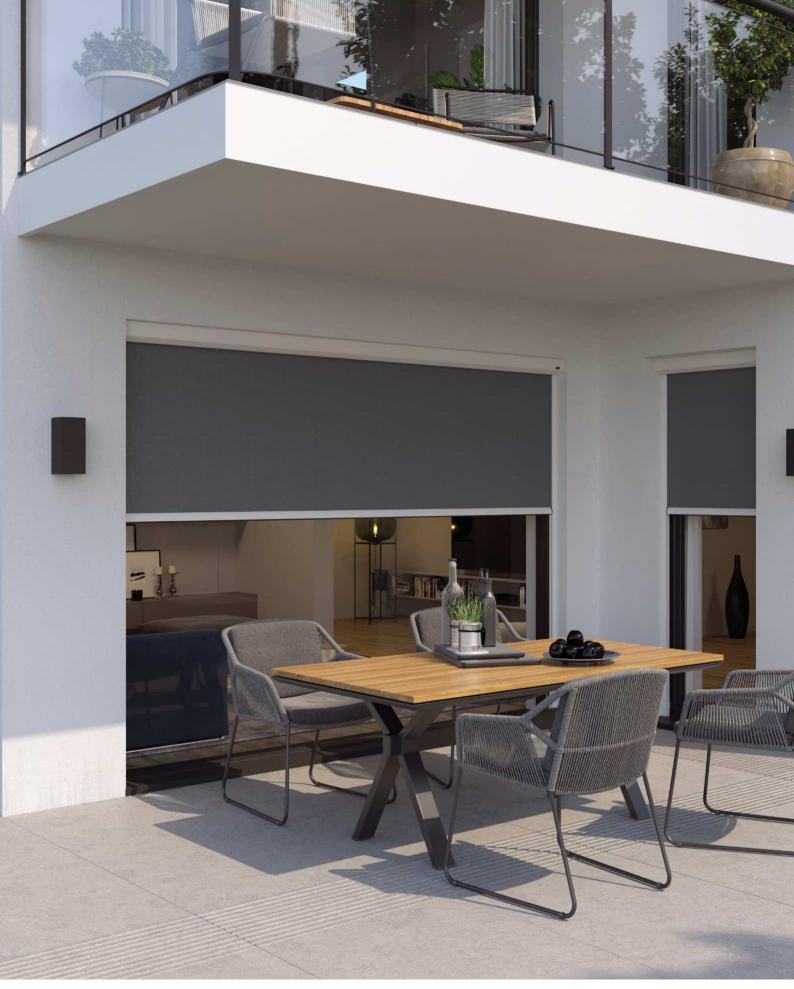

## Luxaflex® External Screens

External screens can help reflect and block out 30-80% of UV rays. They prevent your interior from overheating with the additional benefit of energy-saving as there is less reliance on cooling systems such as air conditioning and fans.

Your home's interiors can benefit from UV protection to shield furniture, materials, and flooring from sun damage.

Screens come in a variety of styles, colours, and materials, so you can choose a perfect solution that compliments the look of your home.

They are designed to enhance your privacy and control the amount of light coming into a room.

Our exclusive fabric technology protects the fabric colour so it won't fade and contains a UV treatment to assist in blocking out the sun when you're enjoying time outside.