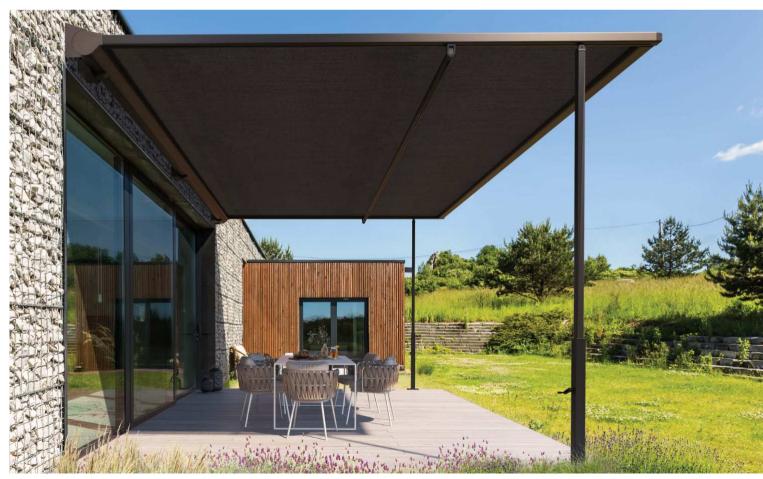

# Extend your outdoor living

Our stunning collection of Awnings will help you create an oasis of calm that suits you and your family's needs, making your garden feel like an extension of your home.

There's nothing to stop you having a full Sunday dinner on your patio, elevenses by the pool or breakfast on the veranda! Our incredible range of Awnings mean you can experience alfresco dining in shade, shelter and comfort.

The advanced fabric technology helps protect the fabrics colour so it won't fade and contains a UV treatment to assist in blocking out the sun when you're enjoying time outside.

Our Electric Awning options range from systems which extend and retract the arms, operate LED lighting within the arms as well as heating options - creating fully customisable solutions for you and your home.