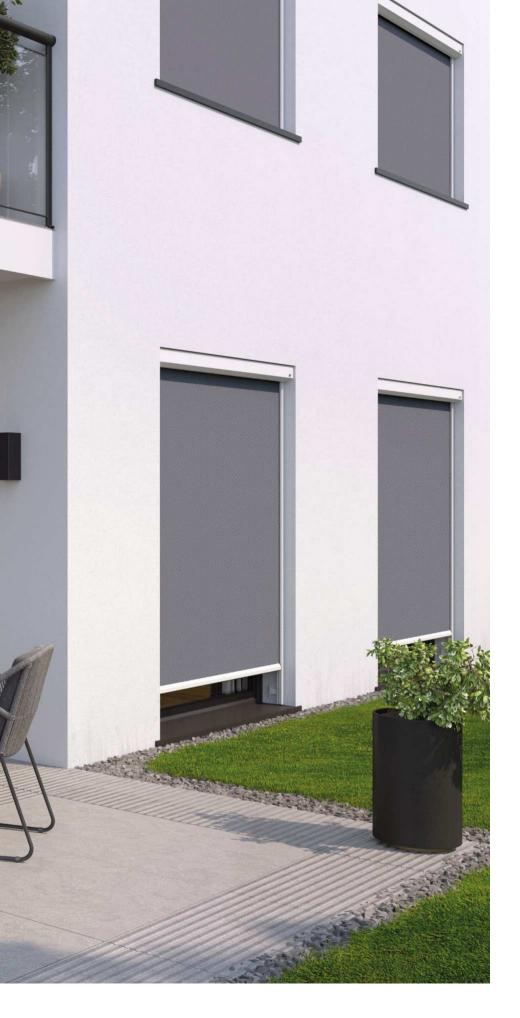

## Luxaflex® External Screens

External screens can help reflect and block out 30-80% of UV rays. They prevent your interior from overheating with the additional benefit of energy-saving as there is less reliance on cooling systems such as air conditioning and fans.

Your home's interiors can benefit from UV protection to shield furniture, materials, and flooring from sun damage.

Screens come in a variety of styles, colours, and materials, so you can choose a perfect solution that compliments the look of your home.

They are designed to enhance your privacy and control the amount of light coming into a room.

Our exclusive fabric technology protects the fabric colour so it won't fade and contains a UV treatment to assist in blocking out the sun when you're enjoying time outside.