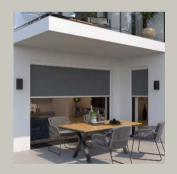

## Luxaflex® External Screens

External screens can help reflect and block out 30-80% of UV rays. They prevent your interior from overheating with the additional benefit of energy-saving as there is less reliance on cooling systems such as air conditioning and fans.

Your home's interiors can benefit from UV protection to shield furniture, materials, and flooring from sun damage.

Screens come in a variety of styles, colours, and materials, so you can choose a perfect solution that compliments the look of your home.

They are designed to enhance your privacy and control the amount of light coming into a room.

Our exclusive fabric technology protects the fabric colour so it won't fade and contains a UV treatment to assist in blocking out the sun when you're enjoying time outside.