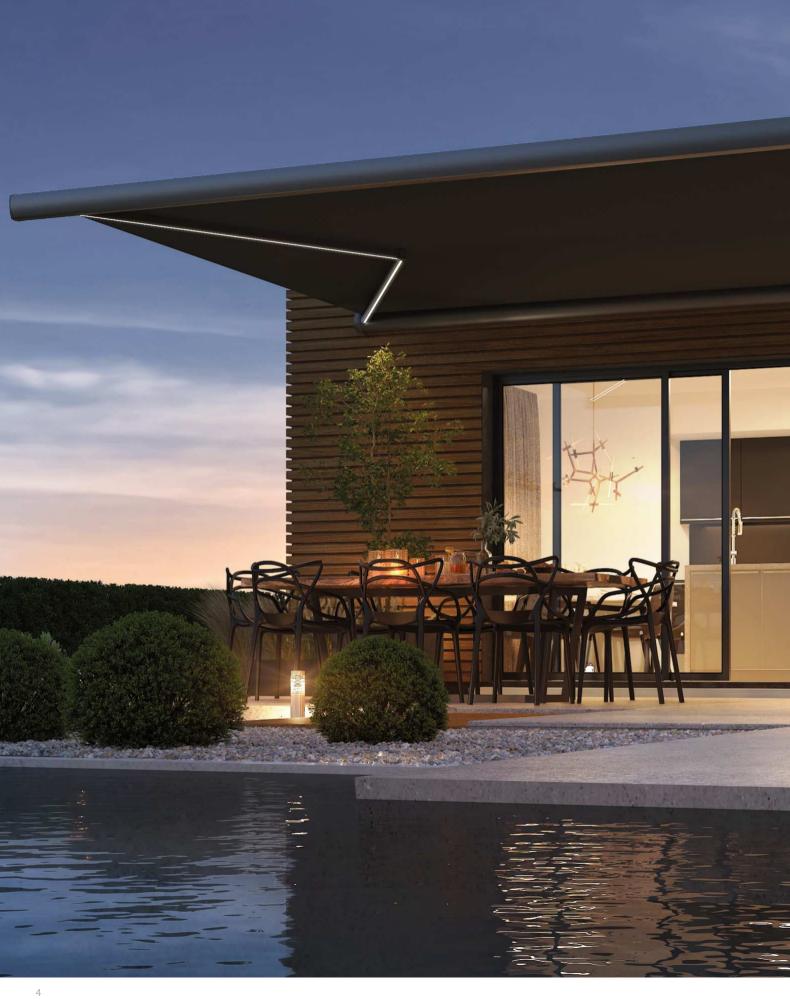

# Extend your outdoor living

Our stunning collection of Awnings will help you create an oasis of calm that suits you and your family's needs, making your garden feel like an extension of your home.

There's nothing to stop you having a full Sunday dinner on your patio, elevenses by the pool or breakfast on the veranda! Our incredible range of Awnings mean you can experience alfresco dining in shade, shelter and comfort.

The advanced fabric technology helps protect the fabrics colour so it won't fade and contains a UV treatment to assist in blocking out the sun when you're enjoying time outside.

Our Electric Awning options range from systems which extend and retract the arms, operate LED lighting within the arms as well as heating options - creating fully customisable solutions for you and your home.

## Awnings with Heating & Lighting

Why end the fun early?

With the Formosa Max and Formosa Max with extra valance LED lights can be fitted into the arms. The benefit of lighting extends your day into the late evening making your patio a truly useful outdoor living room.

And for extra comfort and cosiness, add an all-weather heater that extends the season to spring, summer, autumn, and maybe even winter.