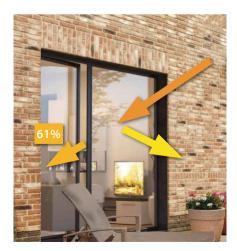

Without any window covering 61% of solar heat is transmitted into the interior.

With an internal blind fitted, 37% of solar heat is transmitted into the interior.

With an Awning fitted as little as 10% of solar heat is transmitted into the interior. With an external Screen this figure can be as low as 4%