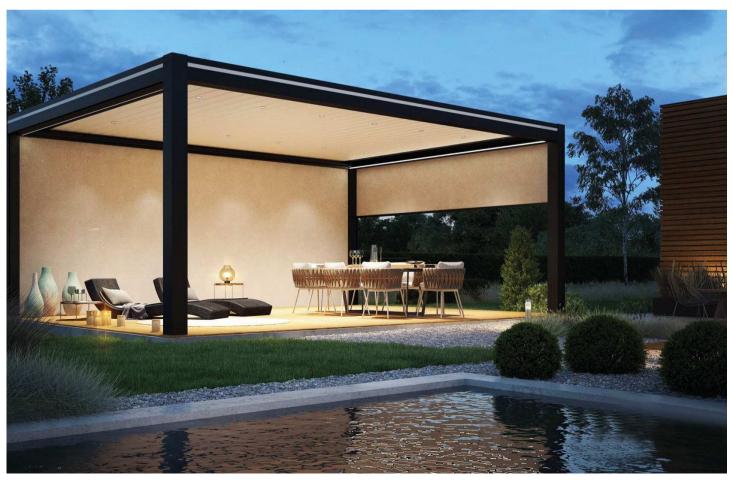

## Awnings with Heating & Lighting

Why end the fun early?

With the Formosa Max and Formosa Max with extra valance LED lights can be fitted into the arms. The benefit of lighting extends your day into the late evening making your patio a truly useful outdoor living room.

And for extra comfort and cosiness, add an all-weather heater that extends the season to spring, summer, autumn, and maybe even winter.