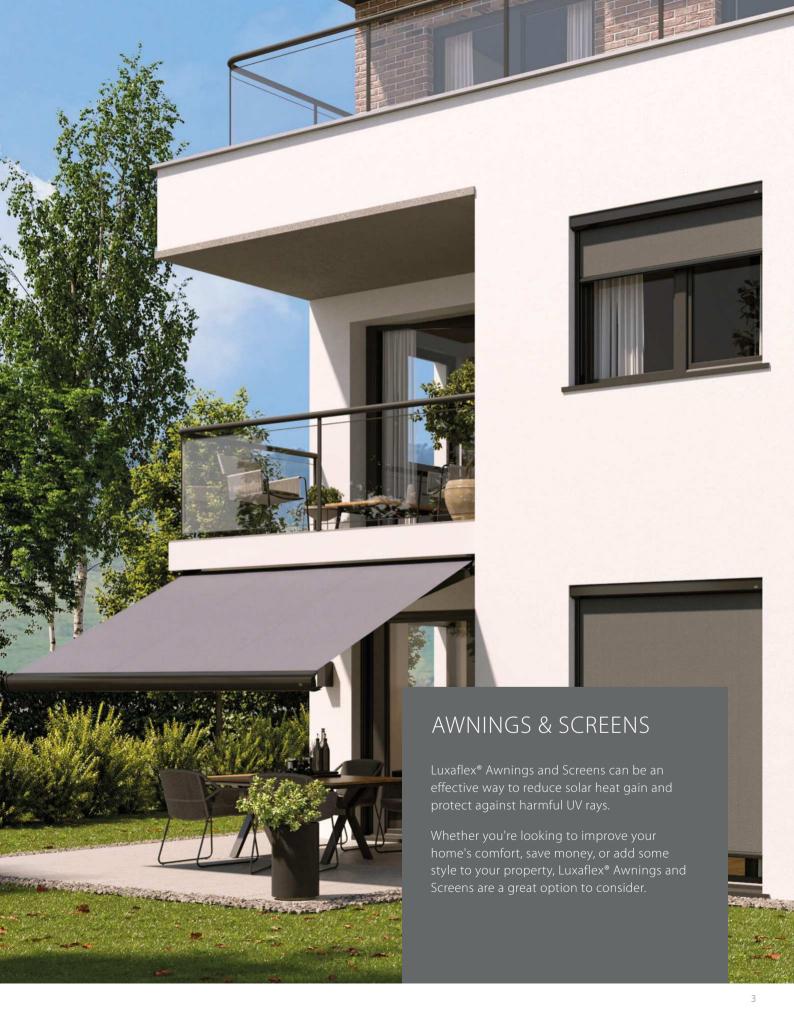

## **External Solar Shading**

Energy efficient solar protection

## **External Solar Shading**

## Energy efficient solar protection

External solar protection is an essential aspect of the design, construction and renovation of buildings and can have a significant impact on energy efficiency as well as the health and wellbeing of residents.

- Energy Efficiency: External solar protection helps to reduce the amount of heat that enters a building, which can help to lower energy consumption for air conditioning and cooling.
- Health: Excessive exposure to solar radiation can cause discomfort and health problems such as eye strain and skin damage. External solar protection helps to reduce these risks and improve the health and wellbeing of building occupants.
- Cost Savings: By reducing energy consumption and also helping to protect furnishings, external solar protection can result in significant cost savings for building owners and occupants.

- Comfort: By reducing heat and glare, external solar protection can improve the comfort of a building's interior, making it a more pleasant place to live or work.
- Protection of Furnishings: External solar solutions can help to protect the interior of a building from fading and damage caused by exposure to the sun.
- Solar heat reduction: Adding an energy efficient Awning or external screen reduces the amout of solar heat entering your home by up to 96%.