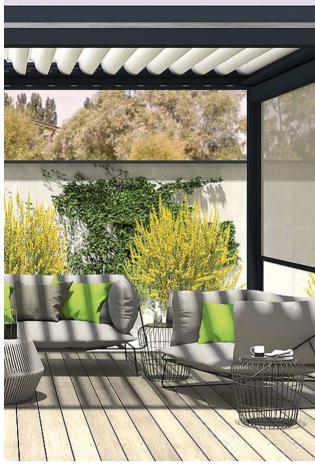

## Live your life to the full while enjoying fresh air and the sun.

With increased emphasis on outdoor entertaining, pergolas are a garden trend on the rise!

They turn practically any outdoor space into a ready-made retreat area. Perfect for al fresco dining, garden soirées and relaxing in the sun or shade during the day and evening.

A Luxaflex® Pergola not only allows you to create a unique outdoor space to protect from the sun – but an entire living space that is functional all year round, increasing the amount of time you can spend outside.

The unique design of a Pergola allows you to control light with the stylish louvred roof for optimum light control.

At Luxaflex® our window treatments start with great design. Light control, energy efficiency, and the convenience of motorisation are just some of the innovations that enhance the beauty of every room, every day - made to measure with a five-year guarantee.