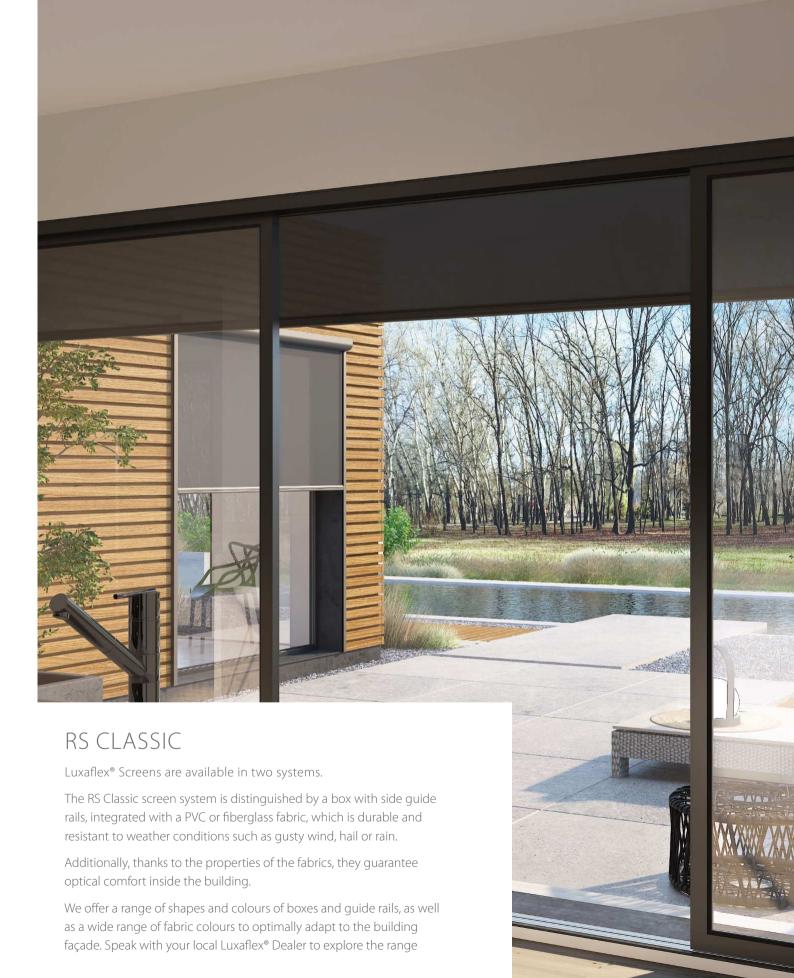

#### RS SMART

Thanks to the innovative design of the RS Smart Screen, the system allows you to hide the bottom strip in the box allowing more light in, when fully opened.

A box with side guides, integrated with a fabric made of fiberglass and PVC, which is durable and resistant to weather conditions.

The RS Smart is available in 3 variations: Smart 85 is a compact model that takes up the least space in the window. RS Smart 100 is a universal model, while RS Smart 130 can be used for very large areas - up to  $6.0 \, \text{m} \times 5.0 \, \text{m}$ .