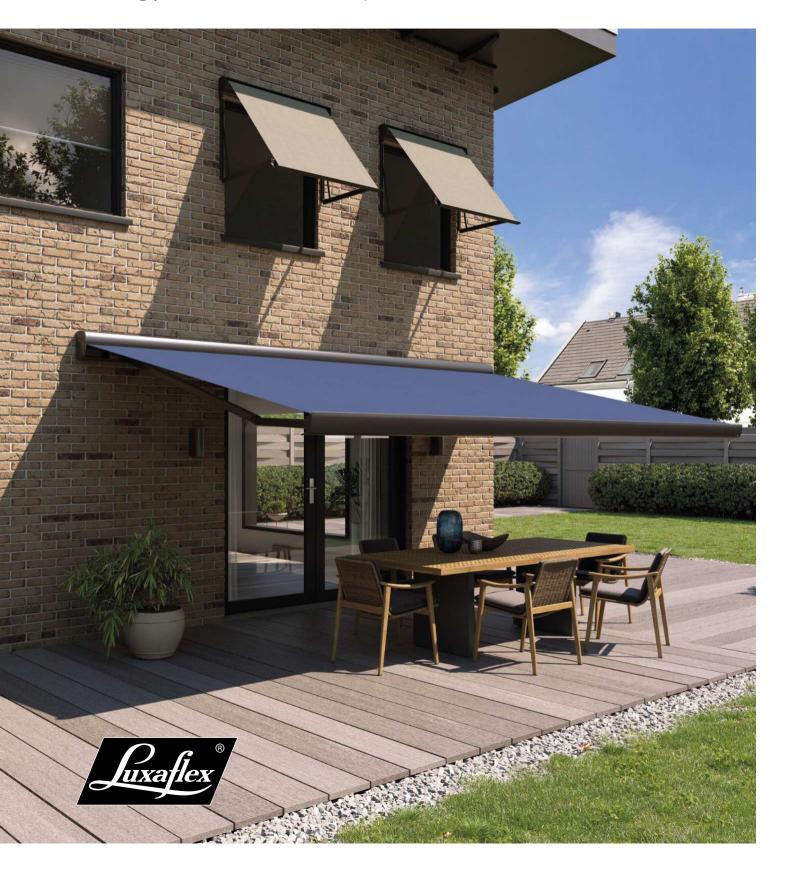

Without any window covering 61% of solar heat is transmitted into the interior.

With an internal blind fitted, 37% of solar heat is transmitted into the interior.

With an Awning fitted as little as 10% of solar heat is transmitted into the interior. With an external Screen this figure can be as low as 4%