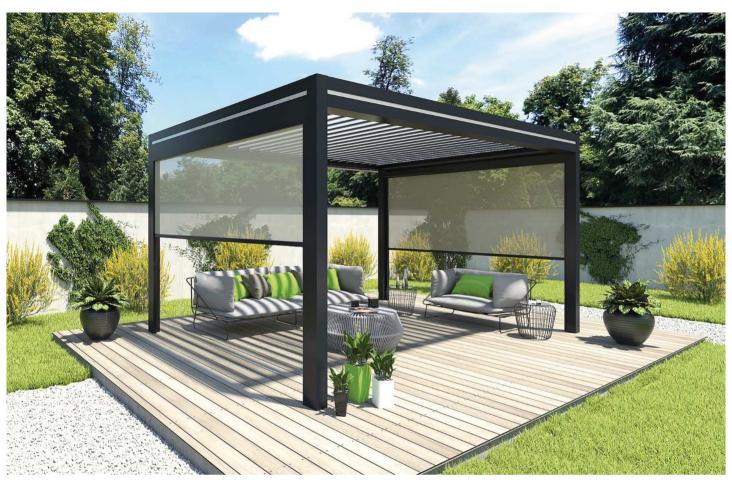

## Live your life to the full while enjoying fresh air and the sun.

With increased emphasis on outdoor entertaining, pergolas are a garden trend on the rise!

They turn practically any outdoor space into a ready-made retreat area. Perfect for al fresco dining, garden soirées and relaxing in the sun or shade during the day and evening.

A Luxaflex® Pergola not only allows you to create a unique outdoor space to protect from the sun – but an entire living space that is functional all year round, increasing the amount of time you can spend outside.

The unique design of a Pergola allows you to control light with the stylish louvred roof for optimum light control.

At Luxaflex® our window treatments start with great design. Light control, energy efficiency, and the convenience of motorisation are just some of the innovations that enhance the beauty of every room, every day - made to measure with a five-year guarantee.